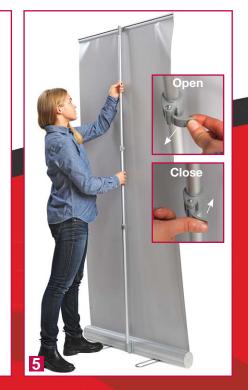

#### Mounting of graphic banner

Open the top rail and position the graphic banner.

Lock the top rail.

Remove the paper backing from the tape on the leader

Attach the bottom of the graphic banner to the leader strip. Back of graphic attaches to the tape