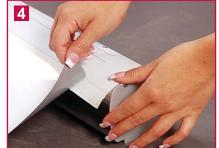

#### Mounting of graphic banner

Open the top rail and position the graphic banner.

Lock the top rail.

Remove the paper backing from the tape on the leader

Attach the bottom of the graphic banner to the leader strip. Back of graphic attaches to the tape