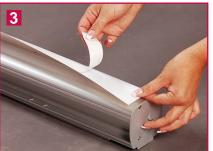

#### Mounting of graphic banner

Open the top rail and position the graphic banner.

Lock the top rail.

Remove the paper backing from the tape on the leader

Attach the bottom of the graphic banner to the leader strip. Back of graphic attaches to the tape