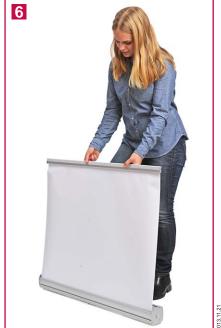

Hold the graphic banner firmly and remove the locking pin.

Let the banner slowly roll into the cassette.