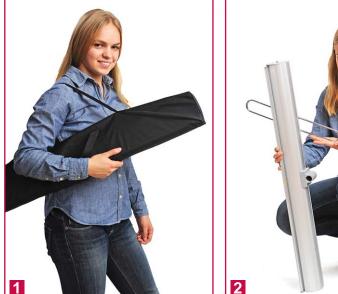

#### **Facts**

Item no. 10006 Weight: 6.4 lbs. Total width: 33.8"

Total height: 35.0"-91.3" Carrying bag with shoulder strap

included