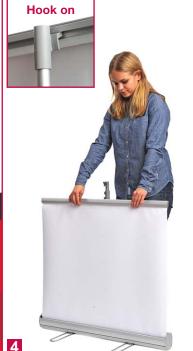

#### Mounting of graphic banner

Open the top rail and position the graphic banner.

Lock the top rail.

Remove the paper backing from the tape on the leader

Attach the bottom of the graphic banner to the leader strip. Back of graphic attaches to the tape