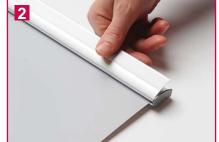

#### Mounting of graphic banner

Open the top rail and position the graphic banner.

Lock the top rail.

Remove the paper backing from the tape on the leader

Attach the bottom of the graphic banner to the leader strip. Back of graphic attaches to the tape