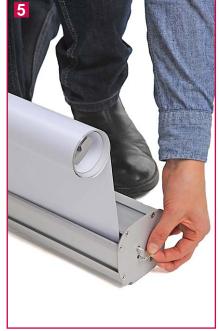

Hold the graphic banner firmly and remove the locking pin.

Let the banner slowly roll into the cassette.