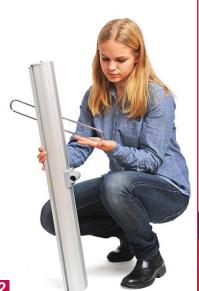

#### Mounting of graphic banner

Open the top rail and position the graphic banner.

Lock the top rail.

Remove the paper backing from the tape on the leader

Attach the bottom of the graphic banner to the leader strip. Back of graphic attaches to the tape