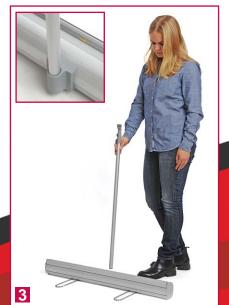

#### Mounting of graphic banner

Open the top rail and position the graphic banner.

Lock the top rail.

Remove the paper backing from the tape on the leader

Attach the bottom of the graphic banner to the leader strip. Back of graphic attaches to the tape