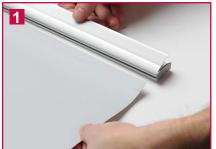

#### Mounting of graphic banner

Open the top rail and position the graphic banner.

Lock the top rail.

Remove the paper backing from the tape on the leader

Attach the bottom of the graphic banner to the leader strip. Back of graphic attaches to the tape